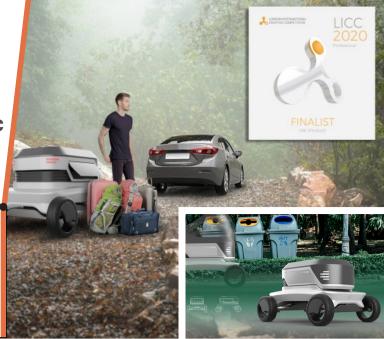

## **TrailMe Autonomous Electric Trailer**

TrailMe is an autonomous electric trailer that pairs with vehicles for seamless, safe, and sustainable baggage transport using advanced Al and sensor technology.

Designed with sustainability in mind, TrailMe offers wireless charging, autonomous operation, and multi-purpose functionality to simplify transportation and reduce environmental impact.

## **Results & Outcomes**

- Introduced wireless charging for hassle-free operation
- · Integrated AI and sensors for safety and autonomous functionality
- · Designed a sustainable, fully electric trailer
- · Expanded potential use cases: street cleaning, delivery, and logistics
- · Enhanced user experience with seamless pairing to vehicles