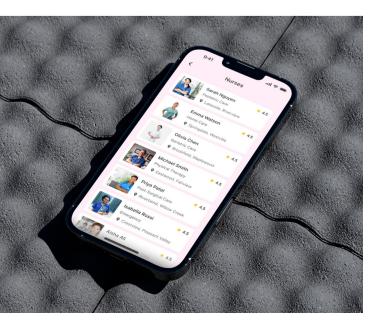

# A Glimpse into Our Visuals

**Nurse Profile Screen** 

**Nurse Directory Screen** 

Health Dashboard

**Tracker Screen** 