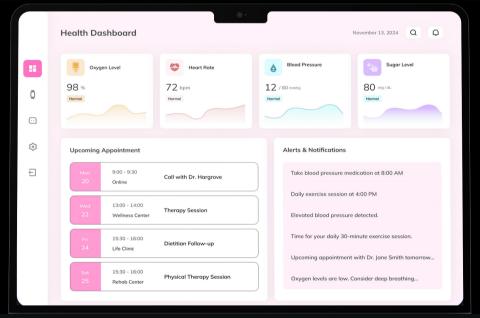

# A Glimpse into Our Visuals

**Nurse Profile Screen** 

**Nurse Directory Screen** 

Health Dashboard

**Tracker Screen** 