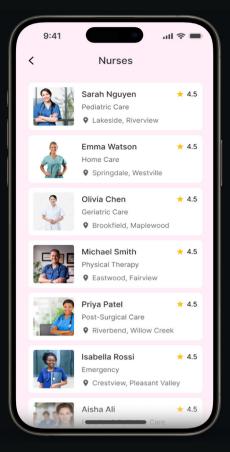

# A Glimpse into Our Visuals

**Nurse Profile Screen** 

**Nurse Directory Screen** 

Health Dashboard

**Tracker Screen** 