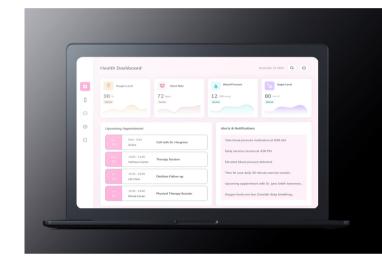

# A Glimpse into Our Visuals

**Nurse Profile Screen** 

**Nurse Directory Screen** 

Health Dashboard

**Tracker Screen** 